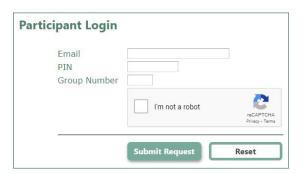

## How To: Online Evidence of Insurability (EOI)

- Go to https://disabilityeoi.nis-sif.com to get started
- Log in using your employer-sponsored email address, unique employer PIN Number, and Group Number.
  - PIN Number:
  - Group Number: