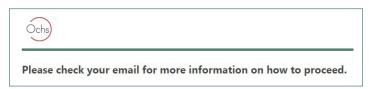

Shortly after you click 'Submit Request', you will receive an email¹ from 'NIS Automail' titled 'Online EOI Submission'. This email contains a link for you to use to continue with the **Online Evidence of Insurability** submission process.

<sup>1</sup> If you do not recieve the Online EOI Submission email within a few minutes, please check your Spam or Bulk Email folder.

© AP/National Insurance Services #57.ochs.onlineeoi.rev.10.20